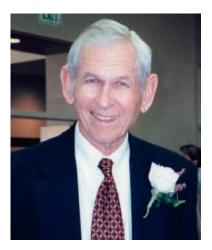

### John Wood Foster, Sr., M.D.

**A Named Endowment Perpetuates His Legacy** 

Midland Memorial Foundation was saddened to receive word that a dear friend, Dr. John W. Foster, Sr., died on Oct. 19, 2012. A gentleman, a pecan farmer, and a beloved pediatrician, Dr. Foster was born in Phoenix, Arizona, in 1928 to Louise and Glenn Foster. He was raised throughout the Southwest and later graduated from Baylor College of Medicine. He married the love of his life, Joann Evans, in 1951. Together they raised three sons: John, Jr., Bill, and Rick.

Dr. Foster joined the U.S. Navy after three years of residency and served in Corpus Christi as the naval hospital's only pediatrician. Two years later, he joined his friend Dr. Brent Blonkvist in practice in Midland. Dr. Foster was recruited as the "school district physician" and kept his position until 2000.

John Foster's influence in the Midland community cannot be understated. He was a member of the Kiwanis Club, served on the board of the Family Counseling Service – later known as Centers for Children and Families, the Administrative Board and choir at St. Luke's United Methodist Church, the board of Southwestern University, and as Chief of Staff at Midland Memorial Hospital. Most of all, John was an outdoorsman who loved fly-fishing, bird hunting, and pulling grandchildren behind the boat.

Dr. John W. Foster, Sr.

Soon after Dr. Foster's death, his wife and sons established the John W. Foster, Sr., M.D., Endowment Fund. His many friends and former patients continue to express their love and appreciation for John through memorial contributions. The John W. Foster, Sr., M.D., Endowment Fund is a permanent fund that will provide resources for equipment, technology, and patient services at Midland Memorial Hospital. Midland Memorial Foundation is honored to administer the John W. Foster, Sr., M.D., Endowment Fund and ensure Dr. Foster's legacy of compassionate care carries on for generations to come.