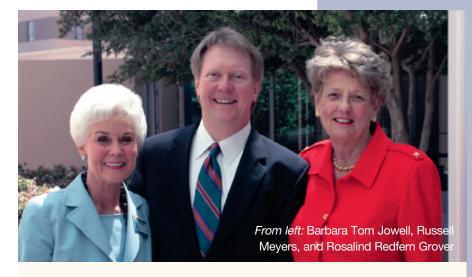

### **Barbara Tom Jowell**

Leader, Mentor, Friend

Midland Memorial Foundation is thankful for Barbara and her many years of dedicated service. The actor Danny Kaye said, "Life is a blank canvas, and you need to throw all the paint on it you can." Barbara Tom Jowell has certainly added paint to the canvas of many lives through her work at Midland Memorial Foundation. Through Barbara, the past 18 years have been painted bright and vivid with deep personal connections between our community and the hospital's historical foundation. As she enters retirement, Midland Memorial Foundation reflects on the accomplishments of an incredible leader.

Perhaps the greatest challenge came in 2007 when MMF was given the charge to raise \$60 million to help build a new patient tower. Barbara knew she had to have the right person to lead the effort and turned to her friend Rosalind Redfern Grover. Rosalind agreed to chair the Campaign for Tomorrow, and joined by Russell Meyers, the three worked hand-in-hand for the next five years. The Campaign exceeded the goal by raising more than \$65 million, bringing the vision to reality.